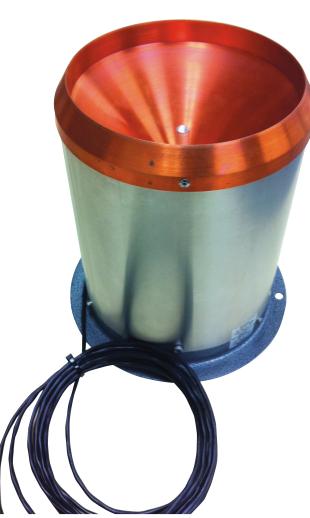

## **MODEL C**

The Unidata 6506 tipping bucket rain gauge is sturdily constructed with stainless steel jacket, copper collector and painted marine grade aluminium highest rain

The integrated syphon mechanism delivers high levels of accuracy across a broad range of rainfall intensities. Each unit consists of a collector funnel with stainless steel leaf sieve, an integrated syphon control mechanism, an outer enclosure with quick release fasteners, and base which houses the

tipping bucket mechanism. This ensures reliable rainfall recording in even the highest rainfall intensities.

The unit includes dual output reed switch as well as dual rainfall discharge outlets for water collection and/or analysis. The bucket tips when precipitation 0.2mm has been collected. Each tip is marked by a reed switch closure and transmitted to a datalogger and/or used by a telemetry system.

Optional heater kit and pole mounting bracket are available.