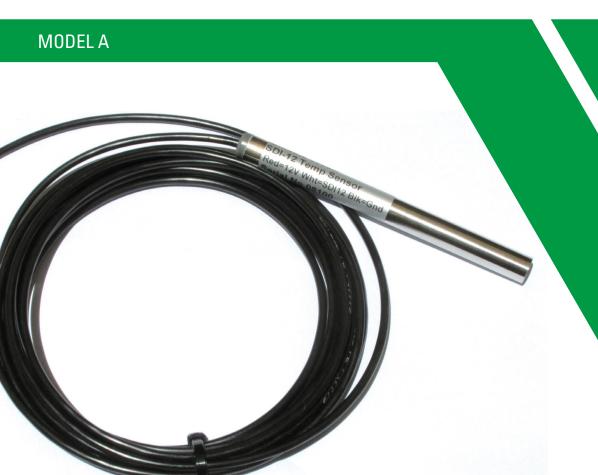

- Submersible SDI-12 Temperature instrument
- Accurate to less than  $0.1^{\circ}\text{C}$  over the range of  $-5^{\circ}\text{C} < T < +50^{\circ}\text{C}$
- Very Low power
- Precision 24 bit digital temperature sensor
- Stable and factory calibrated

| PHYSICAL SPECIFICATIONS |                                                                     |                         |  |
|-------------------------|---------------------------------------------------------------------|-------------------------|--|
| MATERIALS:              | Stainless steel 304, PVC, Polyurethane<br>Polyethylene cable sheath |                         |  |
| SIZE:                   | Diameter 0.5" (12.7mm) x 5.7" (145mm) long                          |                         |  |
| WEIGHT:                 | ~ 220 grams with 10 meter cable                                     |                         |  |
| CABLE LENGTH:           | 10m standard length, custom lengths available on request            |                         |  |
| SDI-12 SUPPORT          |                                                                     |                         |  |
| SDI-12 VERSION:         | V1.3                                                                | crc supported           |  |
| COMMAND<br>SUPPORT:     | a!                                                                  | acknowledge             |  |
|                         | al!                                                                 | return identification   |  |
|                         | aAb!                                                                | change address          |  |
|                         | aM! aMC!                                                            | start measurement       |  |
|                         | aD!                                                                 | return measurement data |  |